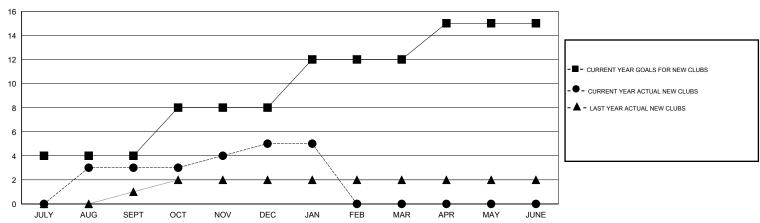

|                    |                  |  |  |
|   | QUARTER               | NEW MEMBER<br>GOAL | CHARTER AND<br>NEW MEMBERS<br>ADDED | DROPPED<br>MEMBERS | NET<br>GAIN/LOSS |  |  |
| l | JULY/AUG/SEPT         | 160                | 199                                 | 221                | -22              |  |  |
| l | OCT/NOV/DEC           | 135                | 100                                 | 245                | -145             |  |  |
| l | JAN/FEB/MAR           | 125                | 88                                  | 73                 | 15               |  |  |
| l | APR/MAY/JUNE          | 80                 | 0                                   | 0                  | 0                |  |  |

## GOALS AND ACTUAL NEW CLUBS CUMULATIVE



## GOALS AND ACTUAL MEMBERS CUMULATIVE



| - ■ - CURRENT YEAR GOALS FOR NEW                                 |  |  |  |  |  |
|------------------------------------------------------------------|--|--|--|--|--|
| MEMBERS                                                          |  |  |  |  |  |
| - ● - CURRENT YEAR ACTUAL MEMBERS - ▲ - LAST YEAR ACTUAL MEMBERS |  |  |  |  |  |
|                                                                  |  |  |  |  |  |

| DROPPED CLUBS: 13 |     |
|-------------------|-----|
| DROPPED MEMBERS   |     |
| DECEASED          | 5   |
| CLUB CANCELLED    | 214 |
| OTHER             | 320 |
| TOTAL             | 539 |

| NEW MEMBERS           | GENDER DISTRIBU  MALE  FEMALE | 3,535 (89.27%)<br>425 (10.73%) |       |
|-----------------------|--------------