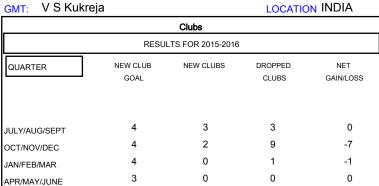

## MONTHLY MEMBERSHIP PROGRESS REPORT

## District 321 F

Results as of: 1/31/2016

 $\mathsf{GMT}\;\mathsf{CA}\;6$ 



| ] |                       |                    | Members                             |                    |                  |  |  |
|---|-----------------------|--------------------|-------------------------------------|--------------------|------------------|--|--|
|   | RESULTS FOR 2015-2016 |                    |                                     |                    |                  |  |  |
|   | QUARTER               | NEW MEMBER<br>GOAL | CHARTER AND<br>NEW MEMBERS<br>ADDED | DROPPED<br>MEMBERS | NET<br>GAIN/LOSS |  |  |
| l | JULY/AUG/SEPT         | 160                | 199                                 | 221                | -22              |  |  |
| l | OCT/NOV/DEC           | 135                | 100                                 | 245                | -145