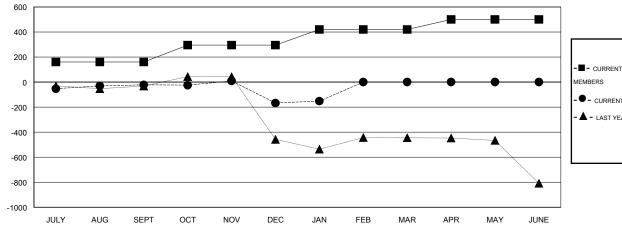

## District 321 F

Results as of: 1/31/2016

 $\mathsf{GMT}\;\mathsf{CA}\;6$ 

| ] |                       |                    | Members                             |                    |                  |  |  |
|---|-----------------------|--------------------|-------------------------------------|--------------------|------------------|--|--|
|   | RESULTS FOR 2015-2016 |                    |                                     |                    |                  |  |  |
|   | QUARTER               | NEW MEMBER<br>GOAL | CHARTER AND<br>NEW MEMBERS<br>ADDED | DROPPED<br>MEMBERS | NET<br>GAIN/LOSS |  |  |
| l | JULY/AUG/SEPT         | 160                | 199                                 | 221                | -22              |  |  |
| l | OCT/NOV/DEC           | 135                | 100                                 | 245                | -145             |  |  |
| l | JAN/FEB/MAR           | 125                | 88                                  | 73                 | 15               |  |  |
| l | APR/MAY/JUNE          | 80                 | 0                                   | 0                  | 0                |  |  |

## GOALS AND ACTUAL MEMBERS CUMULATIVE

| - ■ - CURRENT YEAR GOALS FOR NEW                                 |  |  |  |  |  |
|------------------------------------------------------------------|--|--|--|--|--|
| MEMBERS                                                          |  |  |  |  |  |
| - ● - CURRENT YEAR ACTUAL MEMBERS - ▲ - LAST YEAR ACTUAL MEMBERS |  |  |  |  |  |
|                                                                  |  |  |  |  |  |